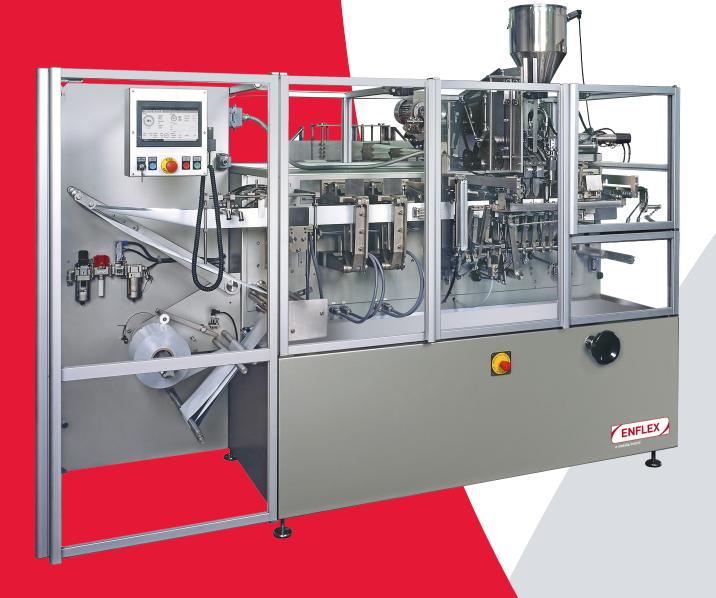

#### F-17 DX Horizontal Form-Fill-Seal (HFFS) machine for flat pouches

Operating from a single reel of flexible packaging material, forming the pouch, filling it with product and sealing. This **compact** solution ensures **low operating and maintenance costs** and like all Enflex machines is ready to work with **100% recyclable materials**. The Enflex F Series is tailored specifically for the Healthcare and Personal Care industries.

## Designed for flexibility

The F-17 can handle **simplex or duplex** operation, with the possibility to install two dosing systems.

# **User-friendly**

With an **intuitive HMI** and **numeric counters** for easy size change, this solution can be easily operated by personnel of any skill level.