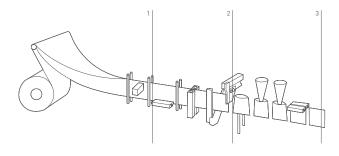

- 1 Unwinding and folding
- 2 Forming and cutting
- 3 Opening, filling and sealing